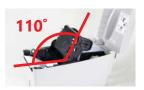

#### Easy to load ribbon & paper

Print module opening angle up to 110°, the installation of ribbon and paper rolls are easy and convenient.