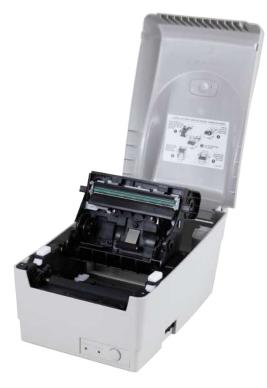

#### Easy to load ribbon & paper

Print module opening angle up to 110°, the installation of ribbon and paper rolls are easy and convenient.

#### One hanger for all media

One hanger for 0.5" / 1" / 1.5" media core, increased flexibility, no extra purchase required, support various types of media.