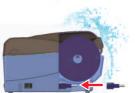

#### Shell Suit design

Interface roof feature can avoid interface from water spill damage and keep machine close to wall, reduce operating space.