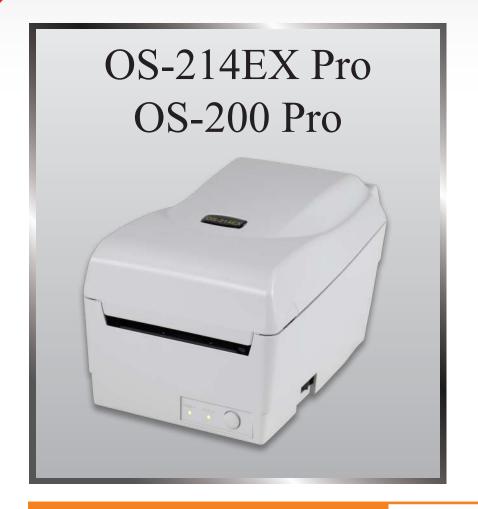

# The best value entry level desktop printer

The OS series are Argox best-selling printer for 22 years. With more than two million users in worldwide, the OS series are known internationally for their stability and durability.

#### Small size fit in tight spaces

Designed for the small working spaces, the OS-214EX Pro / OS-200 Pro is easy to use and operate in tight spaces.